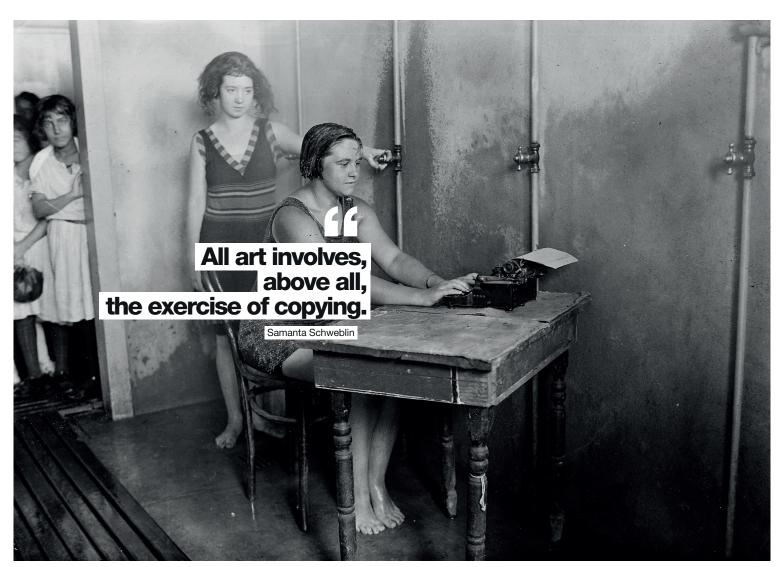

Woman using typewriter in shower. Harris & Ewing, 1922 | Library of Congress | No known restrictions on publication

APRIL | Portrait of Eliška Misáková at beam. Author unknown, 1935. Source: Wikimedia Commons. Licence: Public domain

**MAY** | Woman using typewriter in shower. Harris & Ewing, 1922. Source: Library of Congress. Licence: No known restrictions on publication.