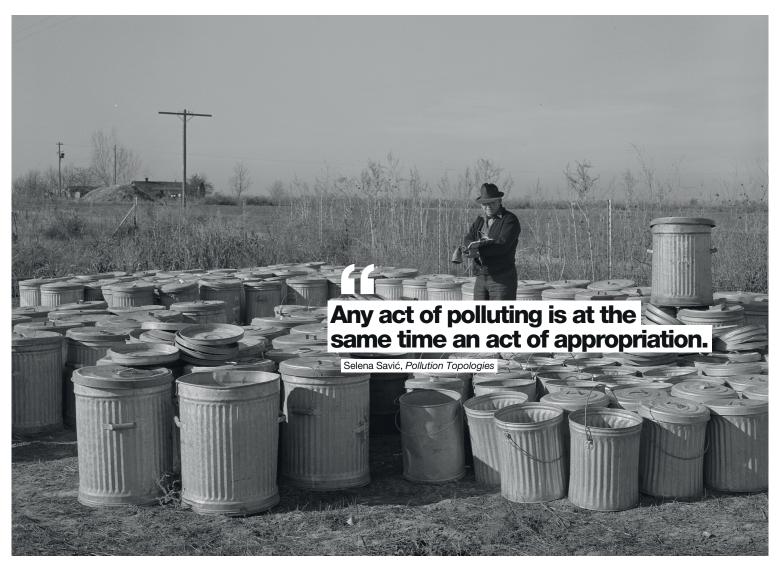

FEBRUARY | The development of reconstructive plastic surgery during the First World War. Horace Nicholls, date unknown. © Imperial War Museums Q 30457

**MARCH** | Checking in garbage cans from the FSA (Farm Security Administration) mobile camps. Russell Lee, 1941. Source: Library of Congress. Licence: Public domain.