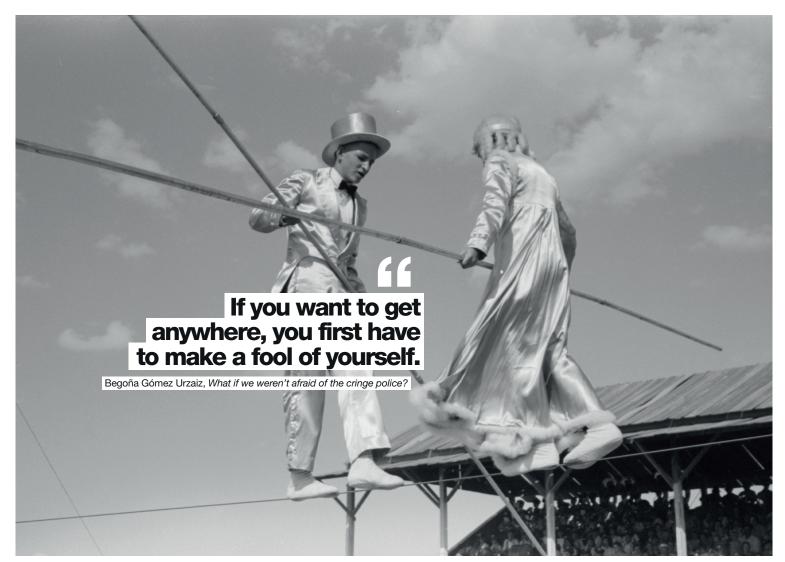

Tightrope performers at 4-H Club fair. Russell Lee, 1939 | Library of Congress | Public domain