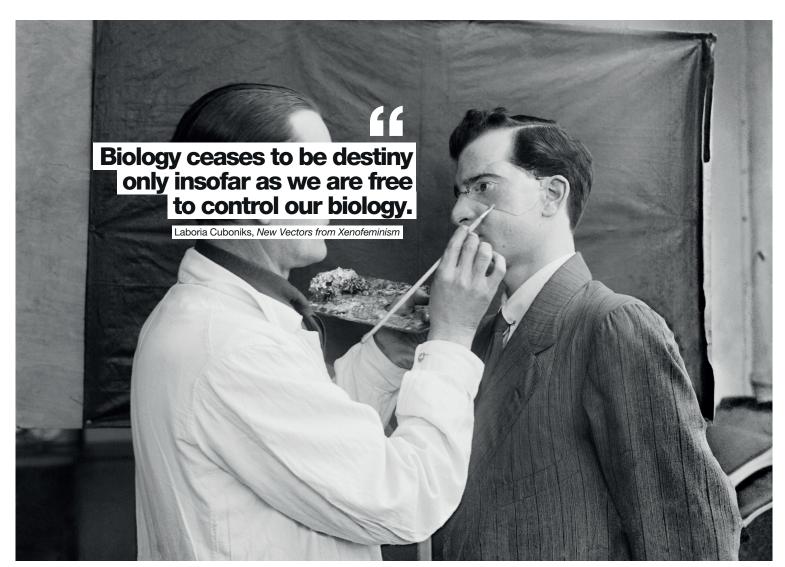

The development of reconstructive plastic surgery during the First World War. Horace Nicholls, date unknown | © Imperial War Museums Q 30457

FEBRUARY | The development of reconstructive plastic surgery during the First World War. Horace Nicholls, date unknown. © Imperial War Museums Q 30457

**MARCH** | Checking in garbage cans from the FSA (Farm Security Administration) mobile camps. Russell Lee, 1941. Source: Library of Congress. Licence: Public domain.