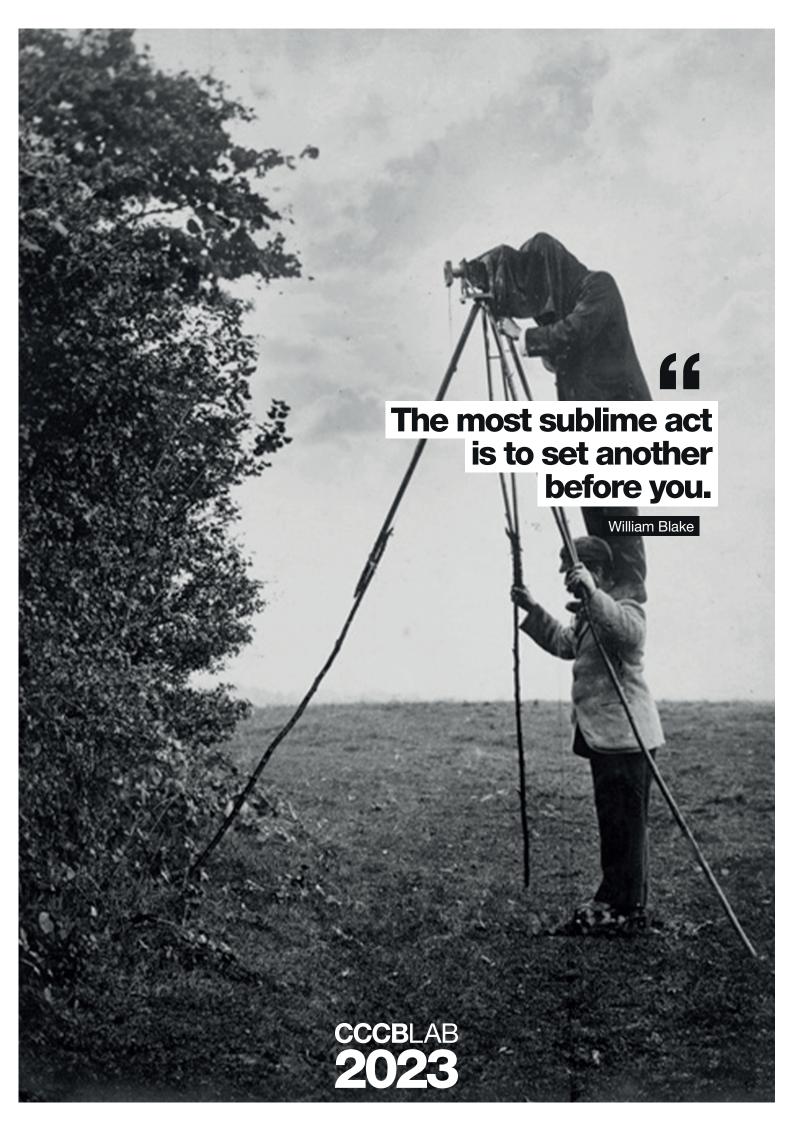

#### lab.cccb.org

**COVER** | *Richard and Cherry Kearton taking a photograph of a birds nest.* Author unknown, 1900. Source: NASA/JSC. Licence: No known restrictions on publication.

**JANUARY** | *Tightrope performers at 4-H Club fair.* Russell Lee, 1939. Source: Library of Congress. Licence: Public domain.