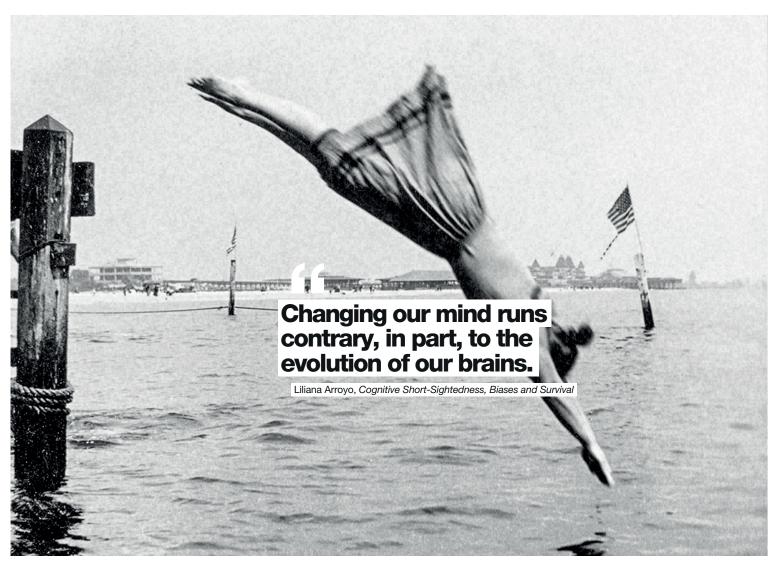

Woman diving from pier. John S. Johnston, 1892 | Library of Congress | Public domain

JUNE | Airhostess serving passengers snacks. SAS Scandinavian Airlines, 1950s. Source: Wikimedia commons. Licence: Public domain.

**JULY** | Woman diving from pier. John S. Johnston, 1892. Source: Library of Congress. Licence: Public domain.