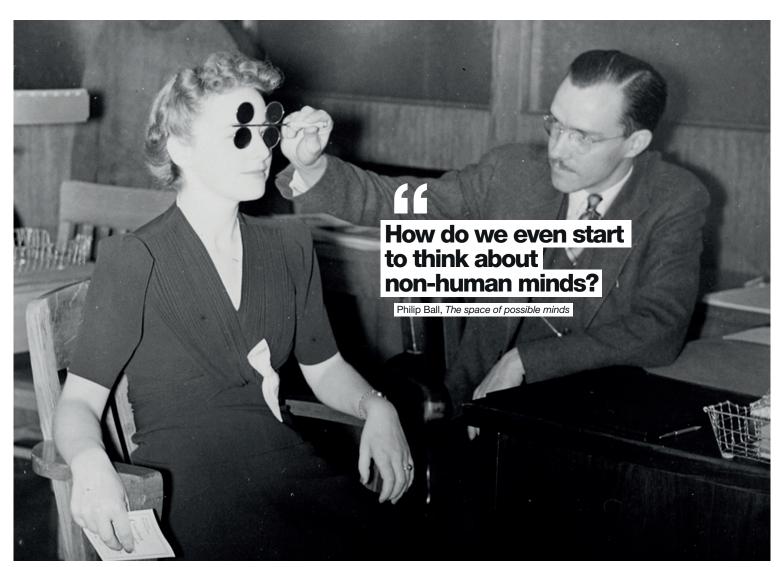

## OCTOBER 1

A DMV employee gives an eye exam. Oregon Department of Transportation, c.1933 | Wikimedia Commons | CC BY

OCTOBER | Traffic Director Eldridge inspecting new lights. Author unknown, 1926. Source: Library of Congress. Licence: Public domain

**NOVEMBER** | A DMV employee gives an eye exam. Oregon Department of Transportation, c.1933. Source: Wikimedia Commons. Licence: CC BY