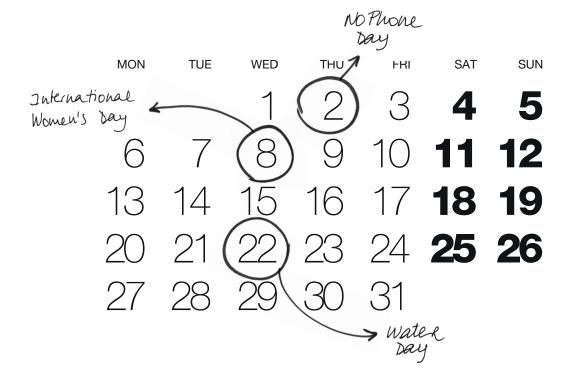

### FEBRUARY

|                 | MON  | TUE | WED | THU | FRI | SAT         | SUN       |                        |
|-----------------|------|-----|-----|-----|-----|-------------|-----------|------------------------|
|                 |      |     | 1   | 2   | 3   | 4           | 5         |                        |
| International   | 6    | 7   | 8   | 9   | 10  | <b>(11)</b> | 12        | bay of Women and Girls |
| 7 international | 13   | 14  | 15  | 16  | 17  | 18          | 19        | in Science             |
| Polar Bear Day  | 20   | 21  | 22  | 23  | 24  | <b>25</b>   | <b>26</b> |                        |
|                 | (27) | 28  |     |     |     |             |           |                        |