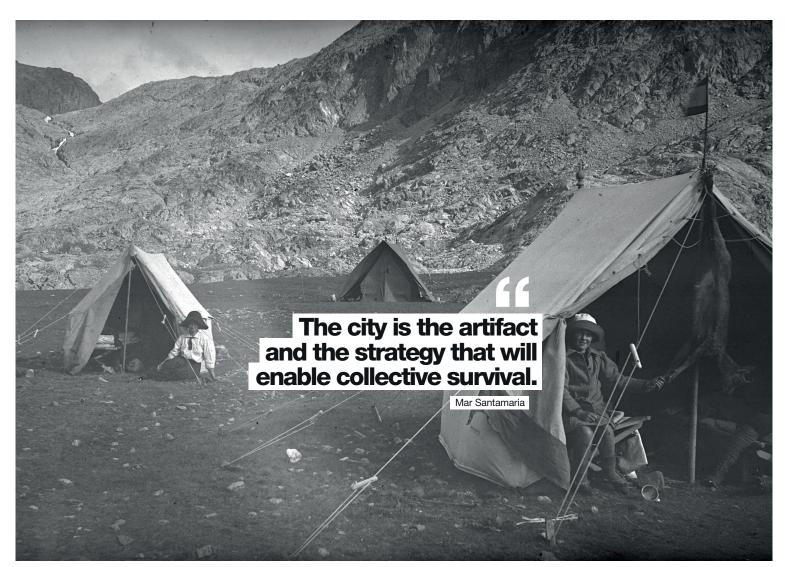

Camping in the Pyrenees. Ludovic Gaurier, 1910-1920 | Archives Toulouse | Public domain

**AUGUST** | Camping in the Pyrenees. Ludovic Gaurier, 1910-1920. Source: Archives Toulouse. Licence: Public domain.

**SEPTEMBER** | Woman sleeping in her bed. Author and date unknown. Source: simpleinsomnia, Flickr. Licence: CC BY.